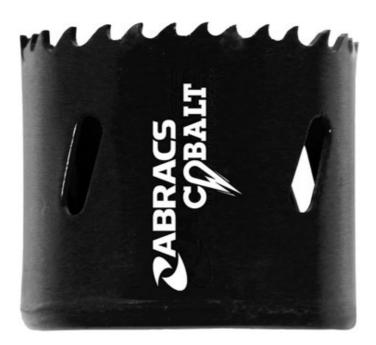

## **Abracs Hole Saw 16mm 1pc**

Abracs hole saws are used on a wide range of applications. Abracs hole saws are designed for use by professional trades people and manufactured from premium quality materials. Made with Bi-metal construction for extreme strength, durability and performance. Abracs hole saws are manufactured with high speed variable pitch teeth for fast and clean cutting and are suitable for use on a wide range of materials. To be used on mild steel, stainless steel, cast iron, aluminium, wood, non ferrous materials.

## **Additional Information**

- Bi-Metal Hole Saw
- · Suitable for use with Metal, Piping, Wood & Plastics
- · See packaging for optimum operating speed efficiency
- · Use with Arbor Part No. 32217
- Variable Pitch Teeth